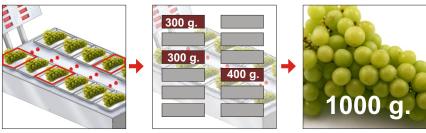

## Principal of weighing

## Only 3 steps

1. Placing products

Placing the product on the vacant scale pans.

2. Combination calculation

The closet combination to the target weight and target count is selected.

2. Pick and pack

Operator picks products indicated by LED lamps, and pack them.

Placing products Combination calculation

Pick and pack