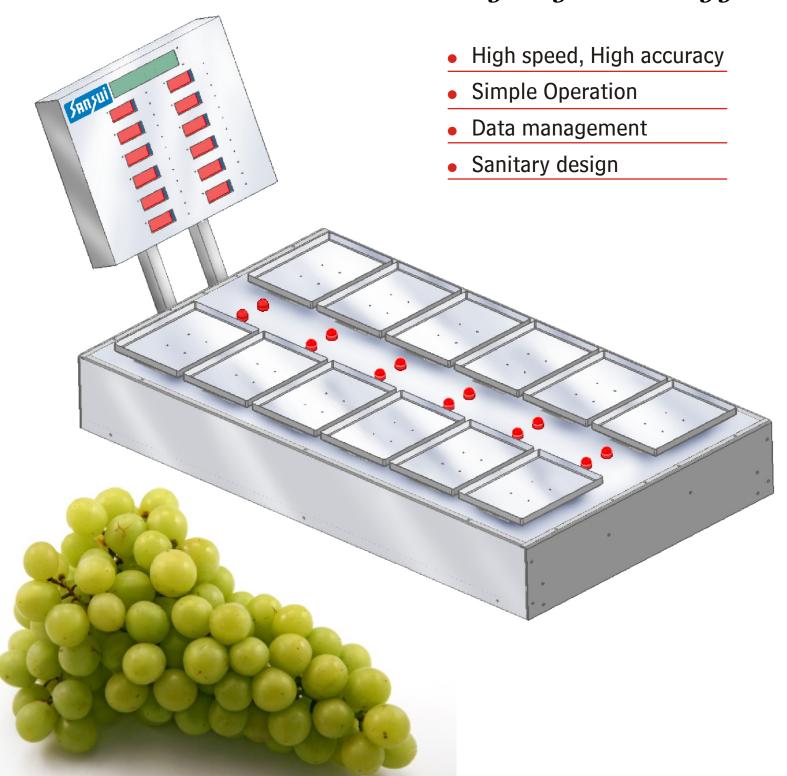

# **Grape Sorter Scale**

Best combination weighing technology

# High speed, High accuracy

#### Proprietary weighing technology

Even the body size is much smaller than standard multihead weigher, same software platform is implemented in Grape sorter to achieve accurate and speedy weighing solutions.

# Simple Operation

#### High mobility, Easy setup

Grape Sorter Series is the lightest Sansui weigher. Just two operator can carry and place it. You can start operation just connecting power plug. No air supply is needed.

**Intuitive operation order with bright LEDs**Bright color LEDs clearly indicate operation order for reducing human error.

## Data management

#### Memory card

All production data and setting data can be stored on the memory card as easy handling data format on standard PC.

# Sanitary design

No tools are required to remove scale pans All scales pans can be removed without any tools.

#### Washable main body (IP66)

IP66 waterproof Main body allows hosedown washing. Flat scale top offers easy to wipe, prevent dust remains.